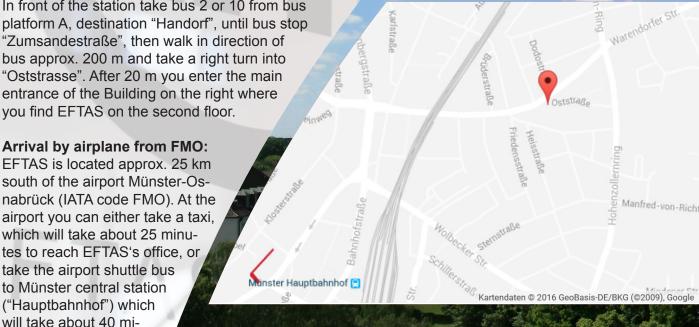

## Arrival by car

From South/West:

From the highway interchange "Münster-Süd" (A1/A43) you follow the direction to Münster. As you approach Münster you follow the signs to central station ("Hauptbahnhof"). From here you follow the direction to "Bielefeld/Osnabrück" and shortly after turn right into "Warendorfer Strasse" where you will pass underneath a railway overpass. 200 m further on and at the second traffic light, turn right into "Oststrasse".

From North/East:

Take the motorway A1 and follow the direction to "Münster". From the highway interchange "Greven" (A1/B481) you follow the main road to Münster. 80 m after a gated railway crossing you turn right into "Warendorfer Strasse" and follow the direction to the city centre. Immediately before the third traffic light you turn left into "Oststrasse".

After 20 m you will see the main entrance of the Building on the right where you find EFTAS on the second floor.

Arrival by bus from Münster central station In front of the station take bus 2 or 10 from bus platform A, destination "Handorf", until bus stop "Zumsandestraße", then walk in direction of bus approx. 200 m and take a right turn into "Oststrasse". After 20 m you enter the main entrance of the Building on the right where